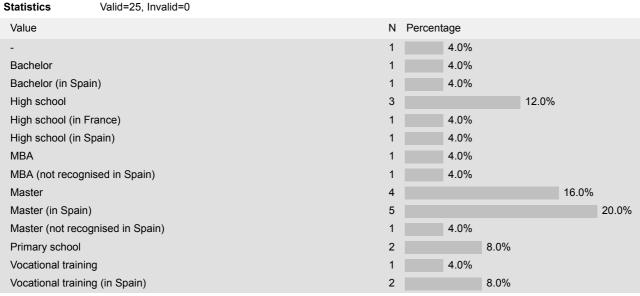

#### 6 Educationlevelhighestdegree Education level (highest degree)

Information

Data Type: discrete, Format: Character, Missing: \*

Comment: these figures indicate the number of cases found in the data file. They cannot be interpreted as summary statistics of the population of interest.